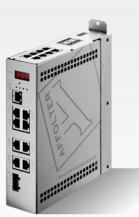

#### Numerical Controls

Models with 4, 6, 8, 10 or 12 axes; Simultan interpolation of all axes; DHI-interpolation with 90 ns cycle time; 32 - 64 24V in-and-outpouts; 4 analogue in-and-outpouts; 2 SER-interfaces (RS485); 2 RS232-interfaces; Ethernet 10/100; 4 MByte internal program memory; Compact construction.