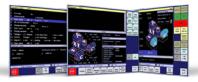

#### Human-Machine Interface HMI

Models with 10.4, 12.1 inch; Touchscreen: CPU 500 MHz: 400 MB FLASH + 1 GB CF-Card; 512 MB RAM; Ethernet 10/100 Mbps; RS-232 interface; USB 2.0 interfaces.

### Software and firmware

Parametrizable and universal software; Simple adaptation to various applications; Simple Programming in APD (Affolter Plaintext Dialog); Machining cycles with graphical support; Networking of several machines and cenralized production management with CNCnet software; Simple updating via Internet with Update Manager software.